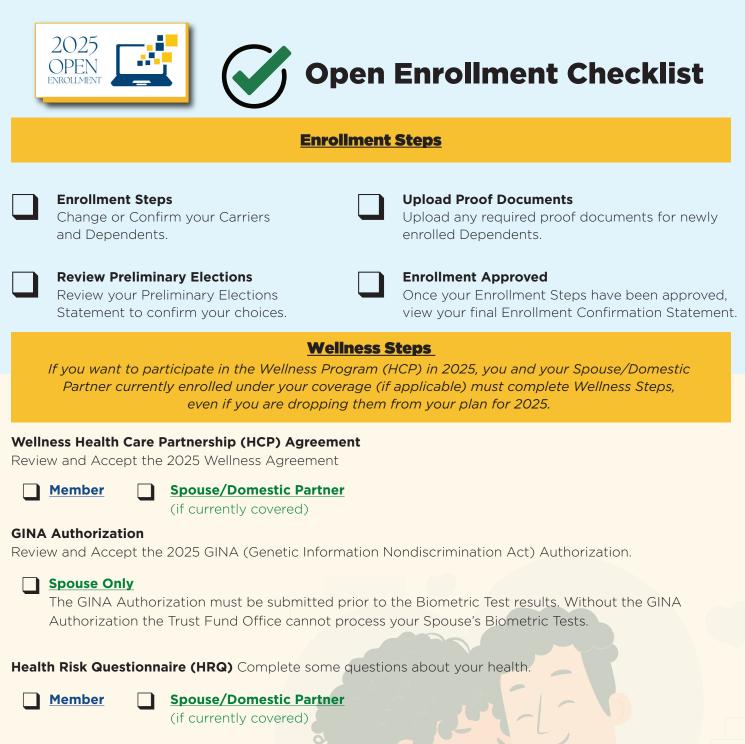

## Kaiser HIPAA (If Applicable)

Are you currently enrolled in Kaiser or want to enroll in Kaiser for 2025? Completing the Kaiser HIPAA Authorization is required for Wellness Plan Participants to receive HRA credits and for the Trust Fund Office to receive your Biometric Test Results from Kaiser.

Spouse/Domestic Partner

(if currently covered)

## **Biometric Tests**

Review your Biometrics Instructions (PPO or HMO) and complete tests if required.

<u>Member</u>

Spouse/Domestic Partner (if currently covered)

## Wellness 2025 Participation Approved

Wellness Steps for your Family have been reviewed by the Trust Fund Office and approved for participation in the Wellness Program (HCP) for 2025.